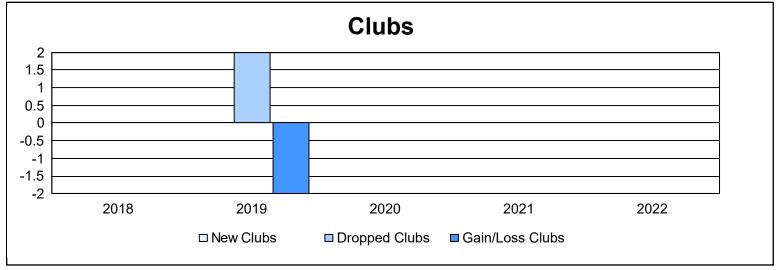

District 334 E As of June 2022 Cumulative

| Year      | New<br>Clubs | Dropped<br>Clubs | Gain/<br>Loss<br>Clubs | New<br>Members | Charter<br>Members | Reinstate<br>Members | Transfer<br>Members | Total<br>Member<br>Added | Total<br>Members<br>Dropped | Gain/<br>Loss<br>Members |
|-----------|--------------|------------------|------------------------|----------------|--------------------|----------------------|---------------------|--------------------------|-----------------------------|--------------------------|
| 2017-2018 | 0            | 0                | 0                      | 176            | 0                  | 7                    | 1                   | 184                      | 235                         | -51                      |
| 2018-2019 | 0            | 2                | -2                     | 139            | 0                  | 3                    | 5                   | 147                      | 263                         | -116                     |
| 2019-2020 | 0            | 0                | 0                      | 167            | 0                  | 3                    | 2                   | 172                      | 191                         | -19                      |
| 2020-2021 | 0            | 0                | 0                      | 104            | 0                  | 4                    | 0                   | 108                      | 206                         | -98                      |
| 2021-2022 | 0            | 0                | 0                      | 100            | 0                  | 1                    | 2                   | 103                      | 156                         | -53                      |
| Average   | 0            | 0                | 0                      | 137            | 0                  | 4                    | 2                   | 143                      | 210                         | -67                      |